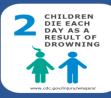

### **ANSWERING THE CALL**

Drowning is the leading cause of unintentional injury death among children aged 1-4 years and one of the top three causes among persons aged ≤29 years.

www.cdc.gov