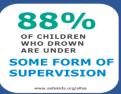

#### **CHILD SUPERVISION**

Children Ages 0–6: An adult must be within arm's reach of the child at all times

Children Ages 7–9: If the child passes the swim test, they may be in the pool with a responsible adult in the pool area. Otherwise a guardian must be in the pool.

Children Ages 10–12: If a child passes the swim **test**, they may be in the pool alone. A responsable adult must be in the building. If they don't pass the swim test, and adult must be with them in the water or they must wear a lifejacket.