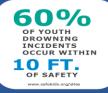

### **ANSWERING THE CALL**

Drowning is the leading cause of unintentional injury death among children aged 1-4 years and one of the top three causes among persons aged ≤29 years.

www.cdc.gov